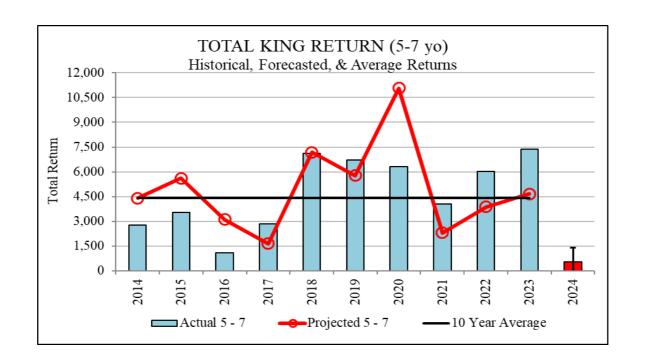

## **King: 2023 Return Summary**

|                         | Age-3 | Age-4 | Age-5 | Age-6 | Total Return |
|-------------------------|-------|-------|-------|-------|--------------|
| Gast. Ch. (MSH & Thane) | 50    | 30    | 3,600 | 490   | 4,100        |
| Fish Creek              | 30    | 0     | 2,600 | 370   | 2,900        |
| Auke Bay                | 0     | 0     | 0     | 70    | 70           |
| Lena Cove               | 50    | 0     | 0     | 450   | 490          |
| Totals                  | 130   | 30    | 6,200 | 1,400 | 7,600        |

| King: 2024 Forecast Age Compostion Summary                                       |                    |       |       |       |                  |       |              |
|----------------------------------------------------------------------------------|--------------------|-------|-------|-------|------------------|-------|--------------|
|                                                                                  | <sup>1</sup> SMOLT |       |       |       |                  |       | Total Return |
|                                                                                  | RELEASED           | Age-3 | Age-4 | Age-5 | Age-6            | Age-7 | Forecast     |
| Gast. Ch. (MSH & Thane)                                                          | 2,641,000          | 10    | 200   | 400   | 100              | 0     | 710          |
| Fish Creek                                                                       | 1,165,000          | 0     | 90    | 0     | 30               | 0     | 120          |
| Auke Bay                                                                         | 89,600             | 0     | 0     | 0     | 0                | 0     | 0            |
| Lena Cove                                                                        | 593,900            | 10    | 220   | 0     | 0                | 0     | 230          |
| Totals                                                                           | 4,489,000          | 20    | 510   | 400   | 130              | 0     | 1,060        |
|                                                                                  |                    |       |       |       |                  |       |              |
| <sup>2</sup> Forecast of Total Common Property Contribution:                     |                    |       | 400   |       | Age 5-7 Total -> |       | 530          |
| <sup>2</sup> Forecast of Total Cost Recovery/Rack Return:                        |                    |       | 130   |       |                  |       |              |
| 1 smolt released - the total smolt released for all brood years used in forecast |                    |       |       |       |                  |       |              |
| 2 only includes ages 5 - 7                                                       |                    |       |       |       |                  |       |              |