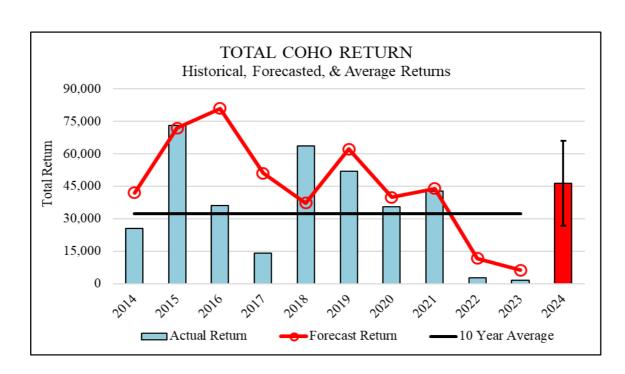

## **Coho: 2023 Harvest Summary**

|            |                | Common               | Cost                 |               |           |          |        |
|------------|----------------|----------------------|----------------------|---------------|-----------|----------|--------|
|            |                | Property             | Recovery             |               | Preseason | % of     |        |
| Brood Year | Smolt Released | Harvest <sup>1</sup> | Harvest <sup>2</sup> | Total Harvest | Forecast  | Forecast | % M.S. |
| 2020       | 222,900        | 1,200                | 450                  | 1,700         | 6,400     | 26%      | 0.8%   |

| Coho: 2024 Forecast |                |          |        |
|---------------------|----------------|----------|--------|
| Brood Year          | Smolt Released | Forecast | % M.S. |
| 2021                | 1,351,000      | 46,400   | 3.4%   |